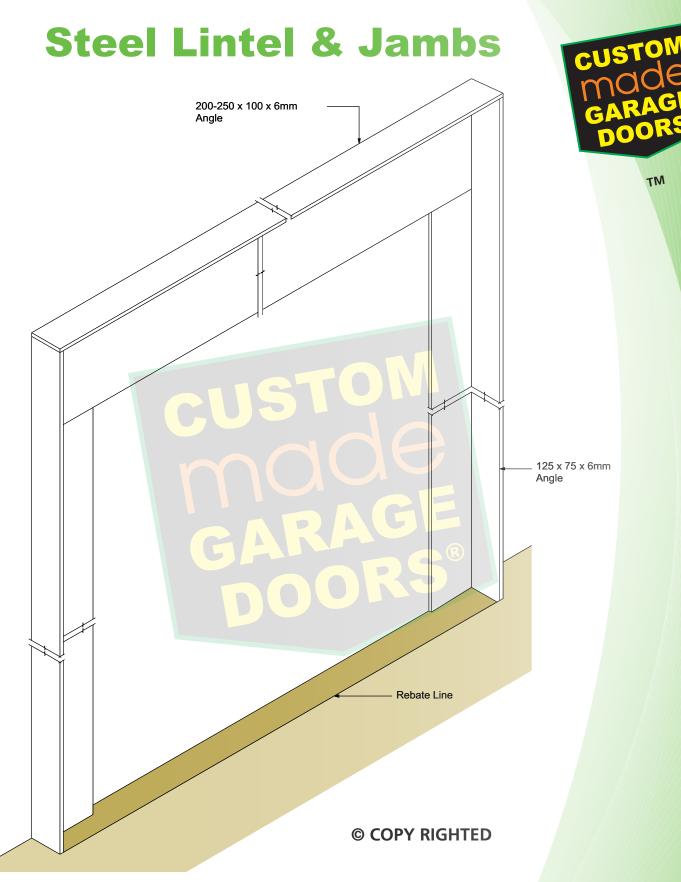

# **Side Jamb Detail**

TM

### © COPY RIGHTED

The drawing shows the wall and door in the same line. If you require a Flush Mount look only at the head then the side details would change.

There are variable options in the side details depending on design.