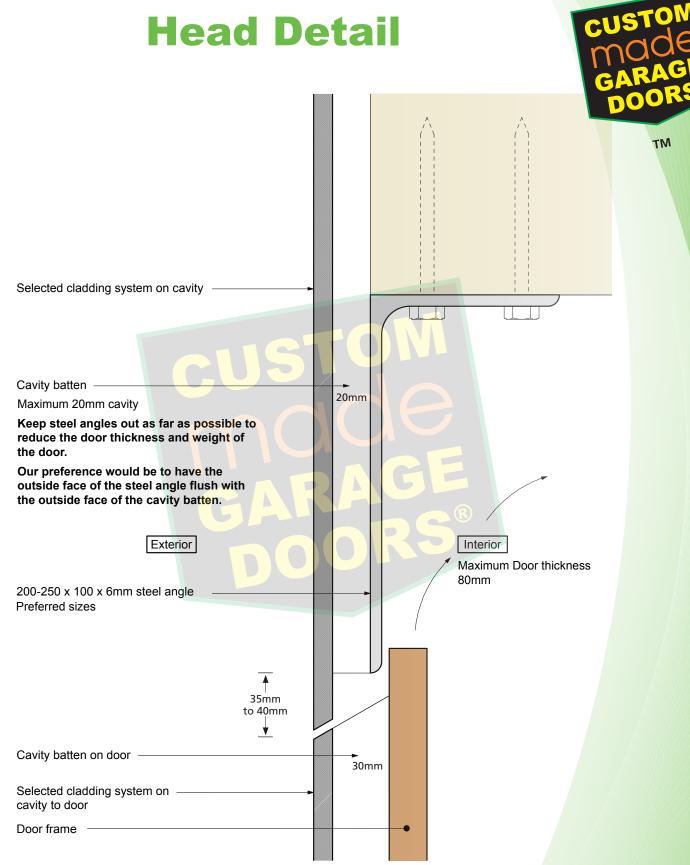

### © COPY RIGHTED

The drawing shows the cladding on the building protruding down past the steel angle and cavity batten by about 35mm creating a cavity void allowing the door to operate without any interference with the steel angle.

The gap between the door and cladding on the wall is recommended 5mm-10mm. Both are cut on a 30 degree angle to allow room for the door to pull back.