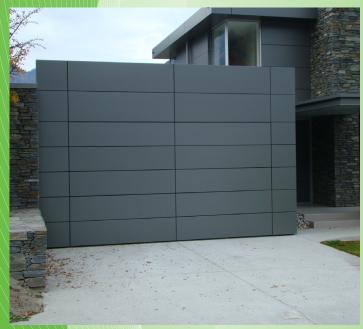

# **Flush Mounted Doors**

Custom Made Garage Doors are again leading the market in Christchurch and Nationwide with its Flush Mounted Garage Doors.

The Flush Mounted Garage Door blends in with the exterior cladding of the architecturally designed home giving it a clean appearance.

The Garage Door can be clad in contrasting material to match the house whether it be Cedar, Alucobond, Flat Panel, Negative Detail or any other material.

The Flush Mount finish can be flush between Garage Doors, above the doors and at the sides.