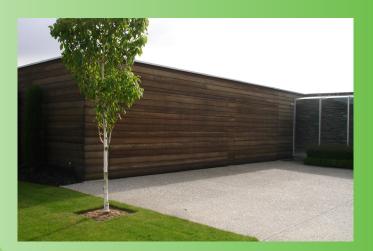

# **Flush Mounted Doors**

Custom Made Garage Doors are again leading the market in Christchurch and Nationwide with its Flush Mounted Garage Doors.

The Flush Mounted Garage Door blends in with the exterior cladding of the architecturally designed home giving it a clean appearance.

The Garage Door can be clad in contrasting material to match the house whether it be Cedar, Alucobond, Flat Panel, Negative Detail or any other material.

The Flush Mount finish can be flush between Garage Doors, above the doors and at the sides.