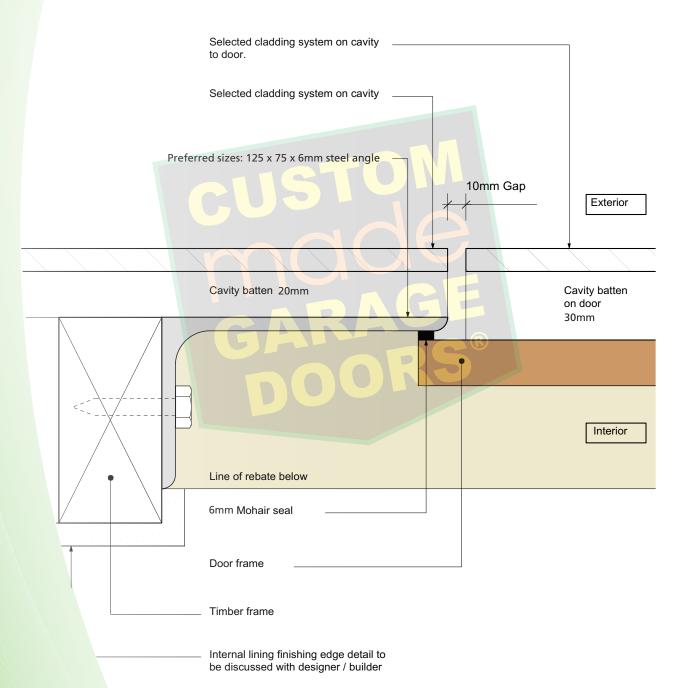

### © COPY RIGHTED

The drawing shows the cladding on the building protruding down past the steel angle and cavity batten by about 35mm creating a cavity void allowing the door to operate without any interference with the steel angle.

The gap between the door and cladding on the wall is recommended 5mm-10mm. Both are cut on a 30 degree angle to allow room for the door to pull back.