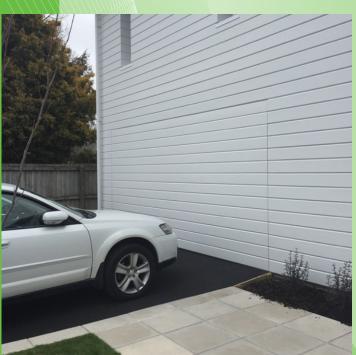

# **Flush Mounted Doors**

Custom Made Garage Doors are again leading the market in Christchurch and Nationwide with its Flush Mounted Garage Doors.

The Flush Mounted Garage Door blends in with the exterior cladding of the architecturally designed home giving it a clean appearance.

The Garage Door can be clad in contrasting material to match the house whether it be Cedar, Alucobond, Flat Panel, Negative Detail or any other material.

The Flush Mount finish can be flush between Garage Doors, above the doors and at the sides.